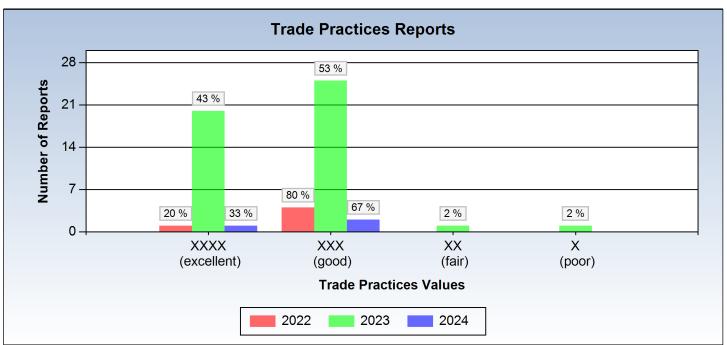

# TRADE REPORT SUMMARY

### TRADE REPORT DETAILS

Trade practices ratings and pay descriptions (where appropriate) reflect the experience of those who have reported dealings with the subject company. Blue Book ratings are not based solely on trading experience report averages; rather, experienced rating and financial analysts also take into consideration other important factors such as the trend of trading experiences reported over time. If you have any questions about the Trade Report Summary or Trade Report Details in this Business Report, please contact the Blue Book Information & Service Center. For definitions of symbols and terminology, please review the appropriate reference material in the BBOS Learning Center's Membership Guide.

| Reports From Produce References |                        |                 |                          |                        |                           |
|---------------------------------|------------------------|-----------------|--------------------------|------------------------|---------------------------|
| Report Date                     | Last Dealt (in months) | Trade Practices | Average Pay<br>(in days) | High Credit<br>(in \$) | Credit Terms<br>(in days) |
| 02/07/2024                      | 1-6 Months             | XXX             | 29-35 (C)                | 100-250M               |                           |
| 02/05/2024                      | 1-6 Months             | XXX             | 29-35 (C)                | 50-75M                 |                           |
| 01/04/2024                      |                        | XXXX            |                          |                        |                           |
| 12/11/2023                      | 1-6 Months             | XXXX            | 22-28 (B)                | 500-1000M              |                           |
| 12/05/2023                      | 1-6 Months             | XXX             | 46-60 (E)                | 75-100M                |                           |
| 11/05/2023                      | 7-12 Months            | XXXX            | 22-28 (B)                | Over 1 million         | 21 Days                   |
| 10/12/2023                      | 1-6 Months             | XXX             | 29-35 (C)                | 100-250M               |                           |
| 10/09/2023                      | 1-6 Months             | XXX             | 29-35 (C)                | 100-250M               |                           |
| 10/03/2023                      |                        | XXX             |                          |                        |                           |
| 08/30/2023                      | 7-12 Months            | XXX             | 15-21 (A)                | 5-10M                  | 21 Days                   |
| 06/23/2023                      | 1-6 Months             | XXXX            | 15-21 (A)                | 250-500M               |                           |
| 06/21/2023                      | 1-6 Months             | XX              | 29-35 (C)                | 75-100M                |                           |
| 06/21/2023                      | 1-6 Months             | XXXX            | 22-28 (B)                | 100-250M               |                           |
| 06/21/2023                      | 1-6 Months             | XXX             | 22-28 (B)                | 75-100M                |                           |
| 06/21/2023                      | 1-6 Months             | XXX             | 29-35 (C)                | 10-50M                 |                           |
| 06/21/2023                      | 1-6 Months             | XXX             | 22-28 (B)                | 75-100M                |                           |
| 06/12/2023                      | 1-6 Months             | XXXX            | 15-21 (A)                | 5-10M                  | 30 Days                   |
| 05/31/2023                      | 1-6 Months             | XXX             | 15-21 (A)                | 250-500M               |                           |
| 05/19/2023                      | 1-6 Months             | XXXX            | 1-14 (AA)                | Over 1 million         | 10 Days                   |
| 05/19/2023                      | 1-6 Months             | XXXX            | 15-21 (A)                | Over 1 million         | 21 Days                   |
| 05/17/2023                      |                        | XXX             | 29-35 (C)                | 0.00                   | 2. 20,0                   |
| 05/12/2023                      | 1-6 Months             | XXX             | 36-45 (D)                | 250-500M               |                           |
| 05/10/2023                      | 1-6 Months             | XXX             | 22-28 (B)                | 50-75M                 |                           |
| 05/08/2023                      | 1-6 Months             | XXXX            | 15-21 (A)                | 10-50M                 |                           |
| 05/01/2023                      | 1-6 Months             | XXXX            | 15-21 (A)                | 10-50M                 |                           |
| 04/26/2023                      | 1-6 Months             | XXXX            | 22-28 (B)                | 10-30W                 |                           |
| 04/26/2023                      | 1-6 Months             | XXXX            | 1-14 (AA)                |                        |                           |
| 04/26/2023                      | 1-6 Months             | XXX             | 29-35 (C)                | 100-250M               |                           |
| 04/26/2023                      | 1-6 Months             | XXXX            | 15-21 (A)                | 75-100M                |                           |
| 04/26/2023                      | 1-6 Months             | XXXX            | 22-28 (B)                | 10-50M                 |                           |
| 04/24/2023                      | 1-6 Months             | X               | 46-60 (E)                | 5-10M                  | 10 Dava                   |
| 04/02/2023                      | 1-6 MOULUS             | XXX             | 22-28 (B)                | 3-10W                  | 10 Days                   |
| 03/29/2023                      | 1-6 Months             | XXX             | 36-45 (D)                | 100-250M               |                           |
|                                 | 1-6 Months             | XXX             | 22-28 (B)                | 50-75M                 |                           |
| 03/28/2023                      | 1-6 Months             |                 |                          |                        |                           |
| 03/23/2023                      |                        | XXX             | 22-28 (B)                | 50-75M                 |                           |
| 03/10/2023                      | 7.40 Maratha           | XXXX            | 22-28 (B)                | 250-500M               |                           |
| 03/06/2023                      | 7-12 Months            | XXX             | 29-35 (C)                | 10-50M                 |                           |
| 03/06/2023                      | 1-6 Months             | XXX             | 29-35 (C)                | 10-50M                 |                           |
| 03/06/2023                      | 1-6 Months             | XXXX            | 15-21 (A)                | 10-50M                 |                           |
| 03/06/2023                      | 1-6 Months             | XXX             | 29-35 (C)                | 75-100M                |                           |
| 03/06/2023                      | 1-6 Months             | XXX             | 29-35 (C)                | 50-75M                 |                           |
| 02/27/2023                      | 1-6 Months             | XXXX            | 15-21 (A)                | Over 1 million         | 21 Days                   |
| 02/22/2023                      | 1-6 Months             | XXXX            | 15-21 (A)                | 10-50M                 |                           |
| 02/20/2023                      | 1-6 Months             | XXXX            |                          | 100-250M               |                           |
| 02/20/2023                      | 1-6 Months             | XXXX            | 29-35 (C)                | 75-100M                |                           |
| 02/14/2023                      | 1-6 Months             | XXXX            | 1-14 (AA)                | 500-1000M              | 21 Days                   |
| 02/07/2023                      | 1-6 Months             | XXX             | 22-28 (B)                | 75-100M                |                           |
| 02/06/2023                      | 1-6 Months             | XXX             | 15-21 (A)                | 50-75M                 |                           |
| 01/15/2023                      |                        | XXX             |                          |                        |                           |
| 01/04/2023                      | 1-6 Months             | XXX             | 29-35 (C)                | 100-250M               |                           |
| 12/16/2022                      | 1-6 Months             | XXX             | 15-21 (A)                | 100-250M               |                           |
| 12/15/2022                      | 1-6 Months             | XXX             | 22-28 (B)                | 100-250M               |                           |
| 12/14/2022                      | 1-6 Months             | XXX             | 22-28 (B)                | 100-250M               |                           |
| 12/13/2022                      | 1-6 Months             | XXXX            | 1-14 (AA)                | 100-250M               |                           |