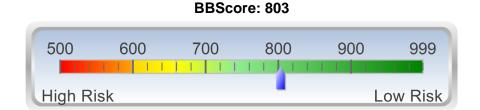

Current Blue Book Score: 803 (Industry Avg: 807)

Last Financial Statement Date: Not Provided

Net Worth: Not Provided

Avg Trade Practices ('X') Reports: 3.30 (Industry Avg. 3.42)

(past 6 months) (scale: 1=poor, 4=excellent)

### **BLUE BOOK SCORE HISTORY**

For more information about Blue Book Scores, please review the appropriate reference material in the BBOS Learning Center's Membership Guide.

| Industry Percentile                                       | Subject Company Score | Industry Average |  |  |
|-----------------------------------------------------------|-----------------------|------------------|--|--|
| 37                                                        | 803                   | 807              |  |  |
| Subject company falls in the Moderately Low Risk Category |                       |                  |  |  |