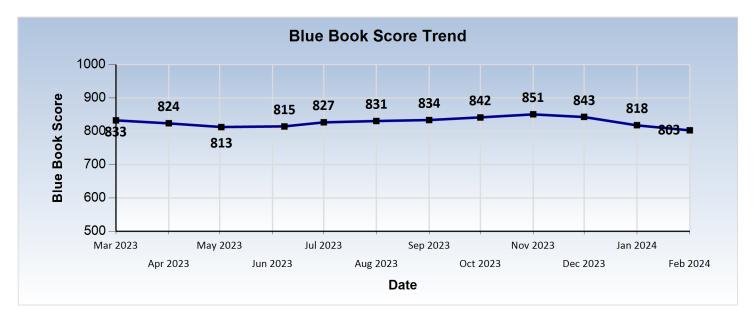

Current Blue Book Score: 803 (Industry Avg: 807)

Last Financial Statement Date: Not Provided

Net Worth: Not Provided

Avg Trade Practices ('X') Reports: 3.30 (Industry Avg. 3.42)

(past 6 months) (scale: 1=poor, 4=excellent)

### **BLUE BOOK SCORE HISTORY**

For more information about Blue Book Scores, please review the appropriate reference material in the BBOS Learning Center's Membership Guide.

| Industry Percentile                                       | Subject Company Score | Industry Average |  |  |
|-----------------------------------------------------------|-----------------------|------------------|--|--|
| 37                                                        | 803                   | 807              |  |  |
| Subject company falls in the Moderately Low Risk Category |                       |                  |  |  |