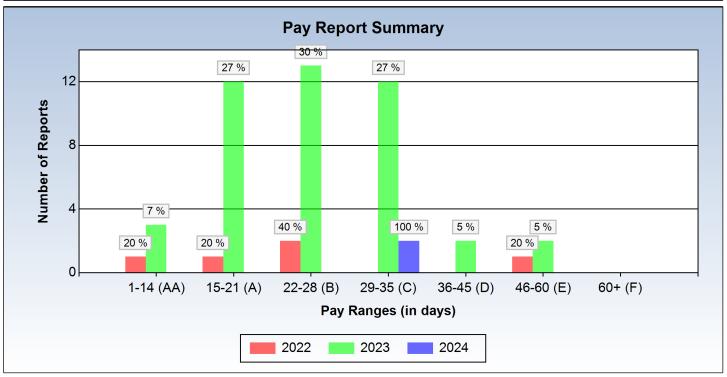

# TRADE REPORT SUMMARY

### TRADE REPORT DETAILS

Trade practices ratings and pay descriptions (where appropriate) reflect the experience of those who have reported dealings with the subject company. Blue Book ratings are not based solely on trading experience report averages; rather, experienced rating and financial analysts also take into consideration other important factors such as the trend of trading experiences reported over time. If you have any questions about the Trade Report Summary or Trade Report Details in this Business Report, please contact the Blue Book Information & Service Center. For definitions of symbols and terminology, please review the appropriate reference material in the BBOS Learning Center's Membership Guide.

| Reports From Produce References |                        |                 |                          |                        |                           |
|---------------------------------|------------------------|-----------------|--------------------------|------------------------|---------------------------|
| Report Date                     | Last Dealt (in months) | Trade Practices | Average Pay<br>(in days) | High Credit<br>(in \$) | Credit Terms<br>(in days) |
| 02/07/2024                      | 1-6 Months             | XXX             | 29-35 (C)                | 100-250M               |                           |
| 02/05/2024                      | 1-6 Months             | XXX             | 29-35 (C)                | 50-75M                 |                           |
| 01/04/2024                      |                        | XXXX            |                          |                        |                           |
| 12/11/2023                      | 1-6 Months             | XXXX            | 22-28 (B)                | 500-1000M              |                           |
| 12/05/2023                      | 1-6 Months             | XXX             | 46-60 (E)                | 75-100M                |                           |
| 11/05/2023                      | 7-12 Months            | XXXX            | 22-28 (B)                | Over 1 million         | 21 Days                   |
| 10/12/2023                      | 1-6 Months             | XXX             | 29-35 (C)                | 100-250M               |                           |
| 10/09/2023                      | 1-6 Months             | XXX             | 29-35 (C)                | 100-250M               |                           |
| 10/03/2023                      |                        | XXX             |                          |                        |                           |
| 08/30/2023                      | 7-12 Months            | XXX             | 15-21 (A)                | 5-10M                  | 21 Days                   |
| 06/23/2023                      | 1-6 Months             | XXXX            | 15-21 (A)                | 250-500M               |                           |
| 06/21/2023                      | 1-6 Months             | XX              | 29-35 (C)                | 75-100M                |                           |
| 06/21/2023                      | 1-6 Months             | XXXX            | 22-28 (B)                | 100-250M               |                           |
| 06/21/2023                      | 1-6 Months             | XXX             | 22-28 (B)                | 75-100M                |                           |
| 06/21/2023                      | 1-6 Months             | XXX             | 29-35 (C)                | 10-50M                 |                           |
| 06/21/2023                      | 1-6 Months             | XXX             | 22-28 (B)                | 75-100M                |                           |
| 06/12/2023                      | 1-6 Months             | XXXX            | 15-21 (A)                | 5-10M                  | 30 Days                   |
| 05/31/2023                      | 1-6 Months             | XXX             | 15-21 (A)                | 250-500M               |                           |
| 05/19/2023                      | 1-6 Months             | XXXX            | 1-14 (AA)                | Over 1 million         | 10 Days                   |
| 05/19/2023                      | 1-6 Months             | XXXX            | 15-21 (A)                | Over 1 million         | 21 Days                   |
| 05/17/2023                      |                        | XXX             | 29-35 (C)                | 0.00                   | 2. 20,0                   |
| 05/12/2023                      | 1-6 Months             | XXX             | 36-45 (D)                | 250-500M               |                           |
| 05/10/2023                      | 1-6 Months             | XXX             | 22-28 (B)                | 50-75M                 |                           |
| 05/08/2023                      | 1-6 Months             | XXXX            | 15-21 (A)                | 10-50M                 |                           |
| 05/01/2023                      | 1-6 Months             | XXXX            | 15-21 (A)                | 10-50M                 |                           |
| 04/26/2023                      | 1-6 Months             | XXXX            | 22-28 (B)                | 10-30W                 |                           |
| 04/26/2023                      | 1-6 Months             | XXXX            | 1-14 (AA)                |                        |                           |
| 04/26/2023                      | 1-6 Months             | XXX             | 29-35 (C)                | 100-250M               |                           |
| 04/26/2023                      | 1-6 Months             | XXXX            | 15-21 (A)                | 75-100M                |                           |
| 04/26/2023                      | 1-6 Months             | XXXX            | 22-28 (B)                | 10-50M                 |                           |
| 04/24/2023                      | 1-6 Months             | X               | 46-60 (E)                | 5-10M                  | 10 Dava                   |
| 04/02/2023                      | 1-6 MOULUS             | XXX             | 22-28 (B)                | 3-10W                  | 10 Days                   |
| 03/29/2023                      | 1-6 Months             | XXX             | 36-45 (D)                | 100-250M               |                           |
|                                 | 1-6 Months             | XXX             | 22-28 (B)                | 50-75M                 |                           |
| 03/28/2023                      | 1-6 Months             |                 |                          |                        |                           |
| 03/23/2023                      |                        | XXX             | 22-28 (B)                | 50-75M                 |                           |
| 03/10/2023                      | 7.40 Maratha           | XXXX            | 22-28 (B)                | 250-500M               |                           |
| 03/06/2023                      | 7-12 Months            | XXX             | 29-35 (C)                | 10-50M                 |                           |
| 03/06/2023                      | 1-6 Months             | XXX             | 29-35 (C)                | 10-50M                 |                           |
| 03/06/2023                      | 1-6 Months             | XXXX            | 15-21 (A)                | 10-50M                 |                           |
| 03/06/2023                      | 1-6 Months             | XXX             | 29-35 (C)                | 75-100M                |                           |
| 03/06/2023                      | 1-6 Months             | XXX             | 29-35 (C)                | 50-75M                 |                           |
| 02/27/2023                      | 1-6 Months             | XXXX            | 15-21 (A)                | Over 1 million         | 21 Days                   |
| 02/22/2023                      | 1-6 Months             | XXXX            | 15-21 (A)                | 10-50M                 |                           |
| 02/20/2023                      | 1-6 Months             | XXXX            |                          | 100-250M               |                           |
| 02/20/2023                      | 1-6 Months             | XXXX            | 29-35 (C)                | 75-100M                |                           |
| 02/14/2023                      | 1-6 Months             | XXXX            | 1-14 (AA)                | 500-1000M              | 21 Days                   |
| 02/07/2023                      | 1-6 Months             | XXX             | 22-28 (B)                | 75-100M                |                           |
| 02/06/2023                      | 1-6 Months             | XXX             | 15-21 (A)                | 50-75M                 |                           |
| 01/15/2023                      |                        | XXX             |                          |                        |                           |
| 01/04/2023                      | 1-6 Months             | XXX             | 29-35 (C)                | 100-250M               |                           |
| 12/16/2022                      | 1-6 Months             | XXX             | 15-21 (A)                | 100-250M               |                           |
| 12/15/2022                      | 1-6 Months             | XXX             | 22-28 (B)                | 100-250M               |                           |
| 12/14/2022                      | 1-6 Months             | XXX             | 22-28 (B)                | 100-250M               |                           |
| 12/13/2022                      | 1-6 Months             | XXXX            | 1-14 (AA)                | 100-250M               |                           |